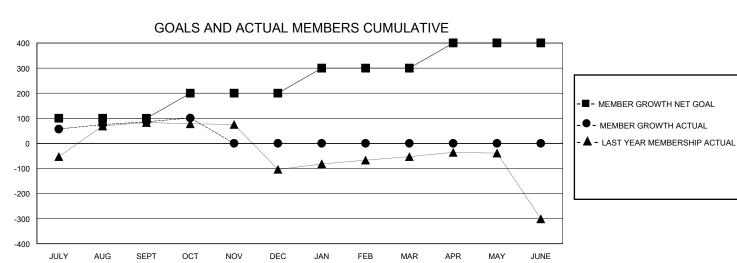

## District 3233E2

GMT: LOCATION INDIA GMT CA

| •             |               |             |               |                       |                        |                         | • • • • • • • • • • • • • • • • • • • •            |  |
|---------------|---------------|-------------|---------------|-----------------------|------------------------|-------------------------|----------------------------------------------------|--|
|               | Club          | s           |               | Members               |                        |                         |                                                    |  |
|               | RESULTS FOR   | R 2024-2025 |               | RESULTS FOR 2024-2025 |                        |                         |                                                    |  |
| QUARTER       | NEW CLUB GOAL | NEW CLUBS   | DROPPED CLUBS | QUARTER MEME          | BER GROWTH NET<br>GOAL | MEMBER GROWTH<br>ACTUAL | DROPPED<br>MEMBERS ACTUAL<br>(including transfers) |  |
| JULY/AUG/SEPT | 1             | 0           | 2             | JULY/AUG/SEPT         | 100                    | 184                     | 86                                                 |  |
| OCT/NOV/DEC   | 0             | 0           | 0             | OCT/NOV/DEC           | 100                    | 44                      | 28                                                 |  |
| JAN/FEB/MAR   | 5             | 0           | 0             | JAN/FEB/MAR           | 100                    | 0                       | 0                                                  |  |
| APR/MAY/JUNE  | 2             | 0           | 0             | APR/MAY/JUNE          | 100                    | 0                       | 0                                                  |  |

## GOALS AND ACTUAL NEW CLUBS CUMULATIVE

| DROPPED CLUBS: 2           |     | 47 CLUBS OF 161 ADDED 1 OR MORE<br>NEW MEMBERS | GENDER DISTRIBUTION  MALE 4,053 (75.10%)  FEMALE 1,344 (24.90%) |                 |   |
|----------------------------|-----|------------------------------------------------|-----------------------------------------------------------------|-----------------|---|
| DROPPED MEMBERS            |     |                                                | FEMALE                                                          | 1,344 (24.90 %) |   |
| DECEASED                   | 4   | CLICK HERE FOR CUMULATIVE                      | TOTAL FAMILY UNIT MEMBERS                                       |                 | 0 |
| CLUB CANCELLED 21 OTHER 89 |     | MEMBERSHIP DATA                                | FAMILY MEMBERS PAYING HALF                                      |                 | 0 |
| TOTAL                      | 114 |                                                | 5025                                                            |                 |   |