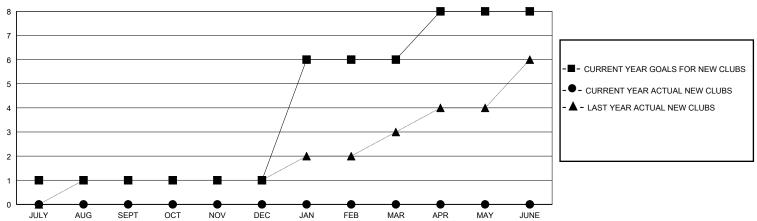

## District 3233E2

GMT: LOCATION INDIA GMT CA

| •             |               |             |               |                       |                        |                         | • • • • • • • • • • • • • • • • • • • •            |  |
|---------------|---------------|-------------|---------------|-----------------------|------------------------|-------------------------|----------------------------------------------------|--|
|               | Club          | s           |               | Members               |                        |                         |                                                    |  |
|               | RESULTS FOR   | R 2024-2025 |               | RESULTS FOR 2024-2025 |                        |                         |                                                    |  |
| QUARTER       | NEW CLUB GOAL | NEW CLUBS   | DROPPED CLUBS | QUARTER MEME          | BER GROWTH NET<br>GOAL | MEMBER GROWTH<br>ACTUAL | DROPPED<br>MEMBERS ACTUAL<br>(including transfers) |  |
| JULY/AUG/SEPT | 1             | 0           | 2             | JULY/AUG/SEPT         | 100                    | 184                     | 86                                                 |  |
| OCT/NOV/DEC   | 0             | 0           | 0             | OCT/NOV/DEC           | 100                    | 44                      | 28                                                 |  |
| JAN/FEB/MAR   | 5             | 0           | 0             | JAN/FEB/MAR           | 100                    | 0                       | 0                                                  |  |
| APR/MAY/JUNE  | 2             | 0           | 0             | APR/MAY/JUNE          | 100                    | 0                       | 0                                                  |  |

## GOALS AND ACTUAL NEW CLUBS CUMULATIVE

| DROPPED CLUBS: 2           |     | 47 CLUBS OF 161 ADDED 1 OR MORE<br>NEW MEMBERS | GENDER DISTRIBUTION  MALE 4,053 (75.10%)  FEMALE 1,344 (24.90%) |                 |   |
|----------------------------|-----|------------------------------------------------|-----------------------------------------------------------------|-----------------|---|
| DROPPED MEMBERS            |     |                                                | FEMALE                                                          | 1,344 (24.90 %) |   |
| DECEASED                   | 4   | CLICK HERE FOR CUMULATIVE                      | TOTAL FAMILY UNIT MEMBERS                                       |                 | 0 |
| CLUB CANCELLED 21 OTHER 89 |     | MEMBERSHIP DATA                                | FAMILY MEMBERS PAYING HALF                                      |                 | 0 |
| TOTAL                      | 114 |                                                | 5025                                                            |                 |   |